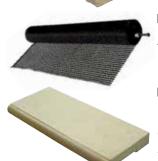

Fortrac® Geogrid Roll size 2.50m W x 200m L Types available 35/20-20; 55/30-20

Bull Nose Cap
585mm x 245mm x 50mm
1.7 per lineal metre
Code: 50-245
Note: These caps are made by another manufacturer and colour variation may occur between these caps and Baines blocks.