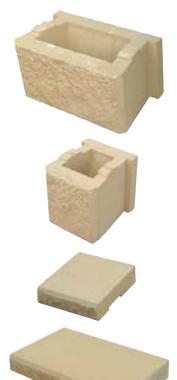

## **Retaining Wall System**

Tasman Wall Block 390mm x 225mm x 200mm 13 per m2 75 per pallet Code: 225-01

Tasman Half Wall Block 190mm x 225mm x 200mm 26.5 per m2 150 per pallet Code: 225-03

Tasman 200mm
Capping Block
200mm x 225mm x 60mm
5 per lineal metre
300 per pallet
Code: 60-230

Tasman Full Cap
390mm x 225mm x 60mm
2.5 per lineal metre
120 per pallet
Code: 60-240
Note: These caps are made by another
manufacturer and colour variation may occur
between these caps and Baines blocks.

Tasman Full
Corner Block
145mm x 340mm x 200mm
(Available in left or right)
Left hand corner shown
Code: 225-34

Tasman Half Corner Block 145mm x 235mm x 200mm (Available in left or right) Left hand corner shown Code: 225-14