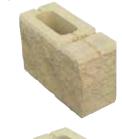

Tasman Full
Corner Block
145mm x 340mm x 200mm
(Available in left or right)
Left hand corner shown
Code: 225-34

Tasman Half Corner Block 145mm x 235mm x 200mm (Available in left or right) Left hand corner shown Code: 225-14