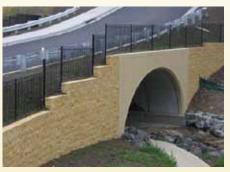

## Retaining Wall System

Prestige & Quality
Near Vertical Walls
Do It Yourself

No Concrete Footings

Flexible - 90° Corners, Steps,

Straight or Curved Walls

Australian Owned, Designed and Manufactured.