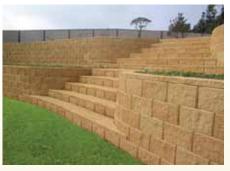

## Retaining Wall System

Prestige & Quality
Near Vertical Walls
Do It Yourself

No Concrete Footings

Flexible - 90° Corners, Steps,

Straight or Curved Walls

Australian Owned, Designed and Manufactured.

## **Retaining Wall System**

Tasman Wall Block 390mm x 225mm x 200mm 13 per m2 75 per pallet Code: 225-01

Tasman Half Wall Block 190mm x 225mm x 200mm 26.5 per m2 150 per pallet Code: 225-03

Tasman 200mm
Capping Block
200mm x 225mm x 60mm
5 per lineal metre
300 per pallet
Code: 60-230