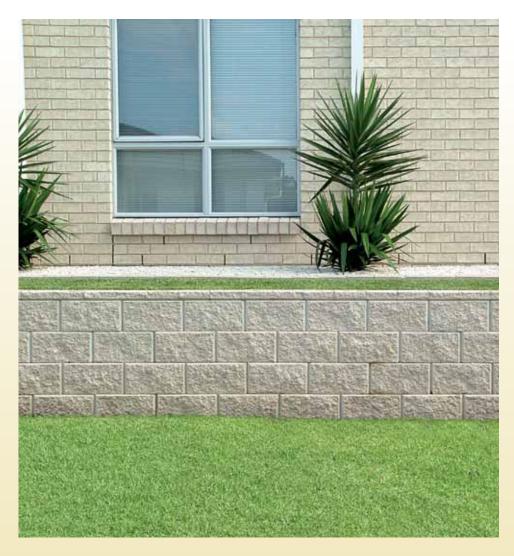

## Retaining Wall System

Prestige & Quality
Near Vertical Walls
Do It Yourself

No Concrete Footings

Flexible - 90° Corners, Steps,

Straight or Curved Walls

Australian Owned, Designed and Manufactured.

## **Retaining Wall System**

Tasman Wall Block 390mm x 225mm x 200mm 13 per m2 75 per pallet Code: 225-01

Tasman Half Wall Block 190mm x 225mm x 200mm 26.5 per m2 150 per pallet Code: 225-03

Tasman 200mm
Capping Block
200mm x 225mm x 60mm
5 per lineal metre
300 per pallet
Code: 60-230