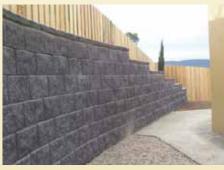

## Retaining Wall System

Prestige & Quality
Near Vertical Walls
Do It Yourself

No Concrete Footings

Flexible - 90° Corners, Steps,

Straight or Curved Walls

Australian Owned, Designed and Manufactured.

## **Retaining Wall System**

Tasman Wall Block 390mm x 225mm x 200mm 13 per m2 75 per pallet Code: 225-01

Tasman Half Wall Block 190mm x 225mm x 200mm 26.5 per m2 150 per pallet Code: 225-03

Tasman 200mm
Capping Block
200mm x 225mm x 60mm
5 per lineal metre
300 per pallet
Code: 60-230